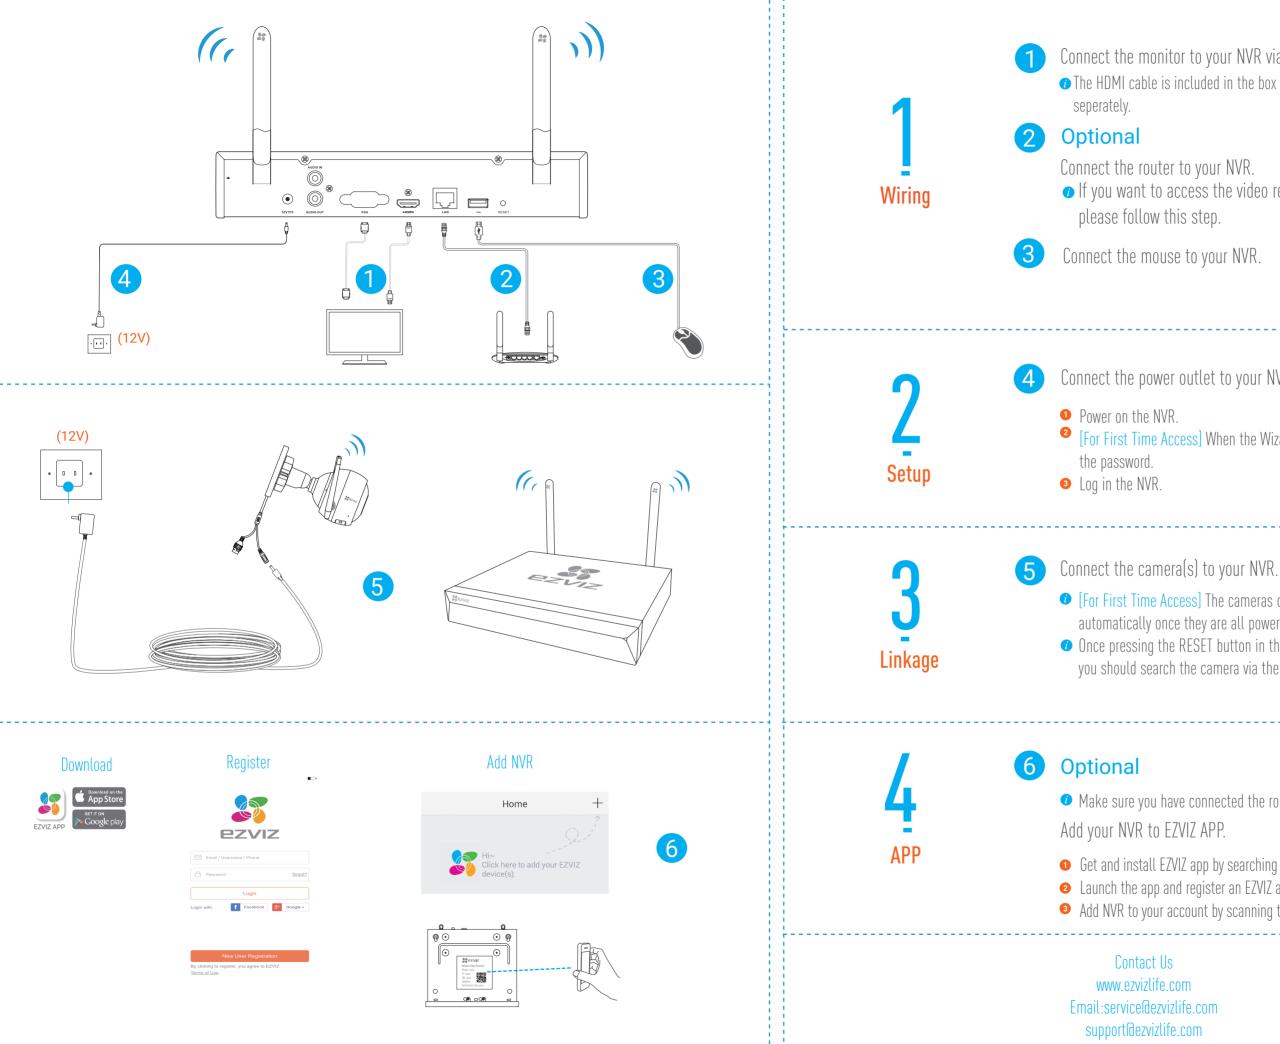

## Quick Start Guide

www.ezvizlife.com

UD07736B-A

Connect the monitor to your NVR via the HDMI or VGA cable. • The HDMI cable is included in the box while the VGA cable should be purchased

If you want to access the video recording via your phone/pad/pc,

Connect the power outlet to your NVR.

<sup>2</sup> [For First Time Access] When the Wizard interface appears on the monitor, set

• [For First Time Access] The cameras can be linked to the NVR

automatically once they are all powered on.

*i* Once pressing the RESET button in the camera,

you should search the camera via the monitor and link it manually.

Ø Make sure you have connected the router to your NVR.

● Get and install EZVIZ app by searching "EZVIZ" in App Store<sup>™</sup> or Google Play<sup>™</sup>. 2 Launch the app and register an EZVIZ account.

• Add NVR to your account by scanning the QR code on the bottom of the NVR.